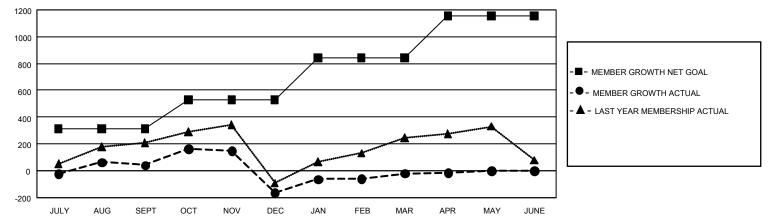

## GAT MONTHLY MEMBERSHIP PROGRESS REPORT

GMT Constitutional Area 8, Group E

REPORT DOES NOT INCLUDE CLUBS IN UNDISTRICTED AREAS.

| Clubs                 |               |           |               | Members               |                         |                         |                                                    |
|-----------------------|---------------|-----------|---------------|-----------------------|-------------------------|-------------------------|----------------------------------------------------|
| RESULTS FOR 2023-2024 |               |           |               | RESULTS FOR 2023-2024 |                         |                         |                                                    |
| QUARTER               | NEW CLUB GOAL | NEW CLUBS | DROPPED CLUBS | QUARTER               | MBER GROWTH NET<br>GOAL | MEMBER GROWTH<br>ACTUAL | DROPPED MEMBERS<br>ACTUAL (including<br>transfers) |
| JULY/AUG/SEPT         | - 15          | 1         | 4             | JULY/AUG/SEPT         | 313                     | 476                     | 345                                                |
| OCT/NOV/DEC           | 6             | 2         | 8             | OCT/NOV/DEC           | 215                     | 385                     | 557                                                |
| JAN/FEB/MAR           | 33            | 1         | 0             | JAN/FEB/MAR           | 313                     | 384                     | 219                                                |
| APR/MAY/JUNE          | 12            | 0         | 5             | APR/MAY/JUNE          | 313                     | 71                      | 58                                                 |