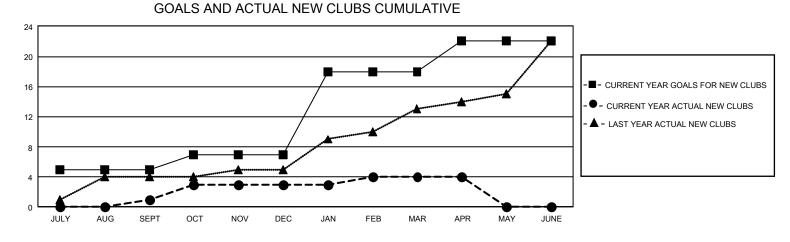

## GAT MONTHLY MEMBERSHIP PROGRESS REPORT

GMT Constitutional Area 8, Group E

REPORT DOES NOT INCLUDE CLUBS IN UNDISTRICTED AREAS.

| Clubs                 |               |           |               | Members               |                         |                         |                                                    |
|-----------------------|---------------|-----------|---------------|-----------------------|-------------------------|-------------------------|----------------------------------------------------|
| RESULTS FOR 2023-2024 |               |           |               | RESULTS FOR 2023-2024 |                         |                         |                                                    |
| QUARTER               | NEW CLUB GOAL | NEW CLUBS | DROPPED CLUBS | QUARTER               | MBER GROWTH NET<br>GOAL | MEMBER GROWTH<br>ACTUAL | DROPPED MEMBERS<br>ACTUAL (including<br>transfers) |
| JULY/AUG/SEPT         | - 15          | 1         | 4             | JULY/AUG/SEPT         | 313                     | 476                     | 345                                                |
| OCT/NOV/DEC           | 6             | 2         | 8             | OCT/NOV/DEC           | 215                     | 385                     | 557                                                |
| JAN/FEB/MAR           | 33            | 1         | 0             | JAN/FEB/MAR           | 313                     | 384                     | 219                                                |
| APR/MAY/JUNE          | 12            | 0         | 5             | APR/MAY/JUNE          | 313                     | 71                      | 58                                                 |